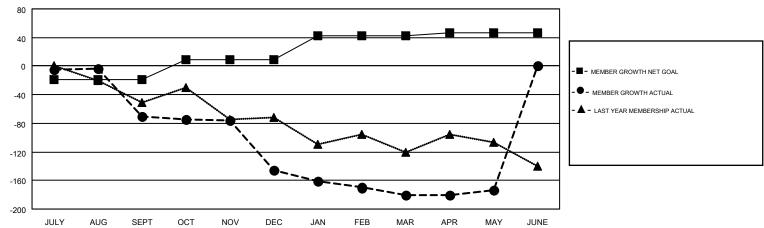

## GOALS AND ACTUAL MEMBERS CUMULATIVE

| DROPPED CLUBS: 5  DROPPED MEMBERS |           | 51 CLUBS OF 71 ADDED 1 OR MORE<br>NEW MEMBERS | GENDER DISTE<br>MALE<br>FEMALE |  |     |
|-----------------------------------|-----------|-----------------------------------------------|--------------------------------|--|-----|
| DECEASED                          | 13        | CLICK HERE FOR CUMULATIVE                     | TOTAL FAMILY UNIT MEMBERS      |  | 534 |
| CLUB CANCELLED OTHER              | 61<br>384 | MEMBERSHIP DATA                               | FAMILY MEMBERS PAYING HALF     |  | 277 |
| TOTAL                             | 458       |                                               | 1000                           |  |     |

## GMT MONTHLY MEMBERSHIP PROGRESS REPORT

Results as of: 5/31/2018

Multiple District 49

**HOWARD HUDSON** 

**LOCATION: ALASKA** GMT CA 1

| Clubs         |               |           |               | Members               |                           |                         |                                              |  |
|---------------|---------------|-----------|---------------|-----------------------|---------------------------|-------------------------|----------------------------------------------|--|
|               | RESULTS FOR   | 2017-2018 |               | RESULTS FOR 2017-2018 |                           |                         |                                              |  |
| QUARTER       | NEW CLUB GOAL | NEW CLUBS | DROPPED CLUBS | QUARTER               | MEMBER GROWTH NET<br>GOAL | MEMBER GROWTH<br>ACTUAL | DROPPED MEMBERS ACTUAL (including transfers) |  |
| JULY/AUG/SEPT | 0             | 0         | 1             | JULY/AUG/SEPT         | -19                       | 92                      | 152                                          |  |
| OCT/NOV/DEC   | 1             | 0         | 3             | OCT/NOV/DEC           | 28                        | 58                      | 132                                          |  |
| JAN/FEB/MAR   | 1             | 0         | 1             | JAN/FEB/MAR           | 34                        | 96                      | 125                                          |  |
| APR/MAY/JUNE  | 0             | 0         | 0             | APR/MAY/JUNE          | 4                         | 66                      | 49                                           |  |