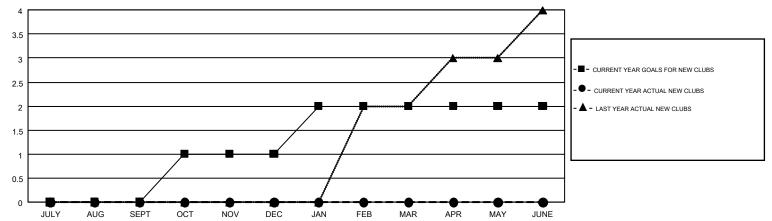

## GOALS AND ACTUAL NEW CLUBS CUMULATIVE

## GMT MONTHLY MEMBERSHIP PROGRESS REPORT

Results as of: 5/31/2018

Multiple District 49

**HOWARD HUDSON** 

**LOCATION: ALASKA** GMT CA 1

| Clubs         |               |           |               | Members               |                           |                         |                                              |  |
|---------------|---------------|-----------|---------------|-----------------------|---------------------------|-------------------------|----------------------------------------------|--|
|               | RESULTS FOR   | 2017-2018 |               | RESULTS FOR 2017-2018 |                           |                         |                                              |  |
| QUARTER       | NEW CLUB GOAL | NEW CLUBS | DROPPED CLUBS | QUARTER               | MEMBER GROWTH NET<br>GOAL | MEMBER GROWTH<br>ACTUAL | DROPPED MEMBERS ACTUAL (including transfers) |  |
| JULY/AUG/SEPT | 0             | 0         | 1             | JULY/AUG/SEPT         | -19                       | 92                      | 152                                          |  |
| OCT/NOV/DEC   | 1             | 0         | 3             | OCT/NOV/DEC           | 28                        | 58                      | 132                                          |  |
| JAN/FEB/MAR   | 1             | 0         | 1             | JAN/FEB/MAR           | 34                        | 96                      | 125                                          |  |
| APR/MAY/JUNE  | 0             | 0         | 0             | APR/MAY/JUNE          | 4                         | 66                      | 49                                           |  |